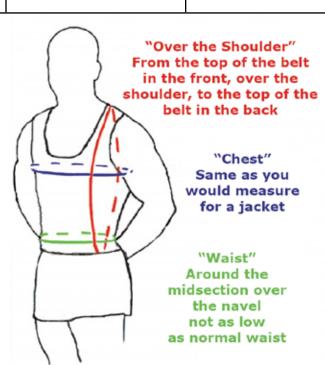

**Waist:** Defined as the largest area, typically around the navel.

**Chest:** Defined as the largest area around chest.

**Over The Shoulder:** Defined as beginning at top of the belt in front, running up and over shoulder, to the top of the belt on backside (like you were clipping on suspenders).